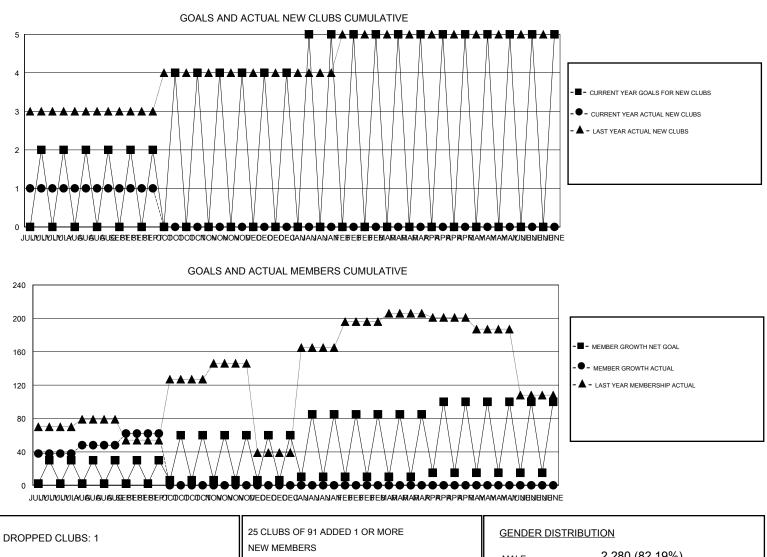

## District 315B4

Results as of: 9/30/2019

| GMT:          |               | L           | OCATION REP OF B | ANGLADESH                        |                           |                         | GMT CA                                             |  |
|---------------|---------------|-------------|------------------|----------------------------------|---------------------------|-------------------------|----------------------------------------------------|--|
|               | Club          | s           |                  | Members<br>RESULTS FOR 2019-2020 |                           |                         |                                                    |  |
|               | RESULTS FOR   | R 2019-2020 |                  |                                  |                           |                         |                                                    |  |
| QUARTER       | NEW CLUB GOAL | NEW CLUBS   | DROPPED CLUBS    | QUARTER                          | MEMBER GROWTH NET<br>GOAL | MEMBER GROWTH<br>ACTUAL | DROPPED<br>MEMBERS ACTUAL<br>(including transfers) |  |
| JULY/AUG/SEPT | 1             | 4           | 4                | JULY/AUG/SEPT                    | 16                        | 412                     | 160                                                |  |
| OCT/NOV/DEC   | 1             | 0           | 0                | OCT/NOV/DEC                      | 17                        | 0                       | 0                                                  |  |
| JAN/FEB/MAR   | 1             | 0           | 0                | JAN/FEB/MAR                      | 15                        | 0                       | 0                                                  |  |
| APR/MAY/JUNE  | 0             | 0           | 0                | APR/MAY/JUNE                     | 10                        | 0                       | 0                                                  |  |

|                         |         | NEW MEMBERS               | MALE                      | 2,280 (82.19%) |     |
|-------------------------|---------|---------------------------|---------------------------|----------------|-----|
| DROPPED MEMBERS         |         |                           | FEMALE                    | 494 (17.81%)   |     |
| DECEASED                | 0       | CLICK HERE FOR CUMULATIVE | TOTAL FAMILY UNIT MEMBERS |                | 867 |
| CLUB CANCELLED<br>OTHER | 3<br>37 | MEMBERSHIP DATA           | FAMILY MEMBERS F          | PAYING HALF    | 548 |
| TOTAL                   | 40      |                           | 5010                      |                |     |